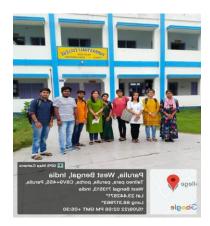

## DATE: 15<sup>TH</sup> SEPETEMBER 2022

Katwa College has signed a MOU with Purbasthali College and one of the collaborative activities observed was a National one Day Seminar organised jointly with the venue of the event being Purbasthali College. The event was organised by the Department of English of Purbasthali College under the aegis of IQAC.

• **Prof Indrani Ray**, Department of English, Katwa College delivered the welcome address and chaired a technical session. The topic was "Literary Theory and the Linguistic Turn".

The Speakers were:

- Mr. Atanu Kr. Paul, Assistant Professor, Department of English, JMS College, Munger (Affiliated to Munger University), Bihar, who spoke on Literary theory Leaning on language: Reading the beginning moves
- Mrs. Abhinanda Chakraborty, Department of English, Chandidas Mahavidyalaya, West Bengal spoke on "In pursuit of the picturesque": A deconstructive reading of the Indian hill-stations and the imperial project

The following students from the Department of English, Katwa College also participated in the event:

- Debarati Sinha
- Sumedha Ghosh
- Tithi Pal
- Soudipta Bhadra
- Jit Das

Signature of the IQAC Coordinator Coordinator IQAC Katwa College