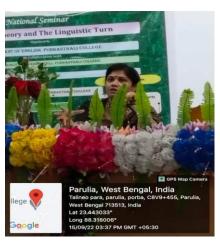

## DATE: 15<sup>TH</sup> SEPETEMBER 2022

Katwa College has signed a MOU with Purbasthali College and one of the collaborative activities observed was a National one Day Seminar organised jointly with the venue of the event being Purbasthali College. The event was organised by the Department of English of Purbasthali College under the aegis of IQAC.

• **Prof Indrani Ray**, Department of English, Katwa College delivered the welcome address and chaired a technical session. The topic was "Literary Theory and the Linguistic Turn".

The Speakers were:

- Mr. Atanu Kr. Paul, Assistant Professor, Department of English, JMS College, Munger (Affiliated to Munger University), Bihar, who spoke on Literary theory Leaning on language: Reading the beginning moves
- Mrs. Abhinanda Chakraborty, Department of English, Chandidas Mahavidyalaya, West Bengal spoke on "In pursuit of the picturesque": A deconstructive reading of the Indian hill-stations and the imperial project